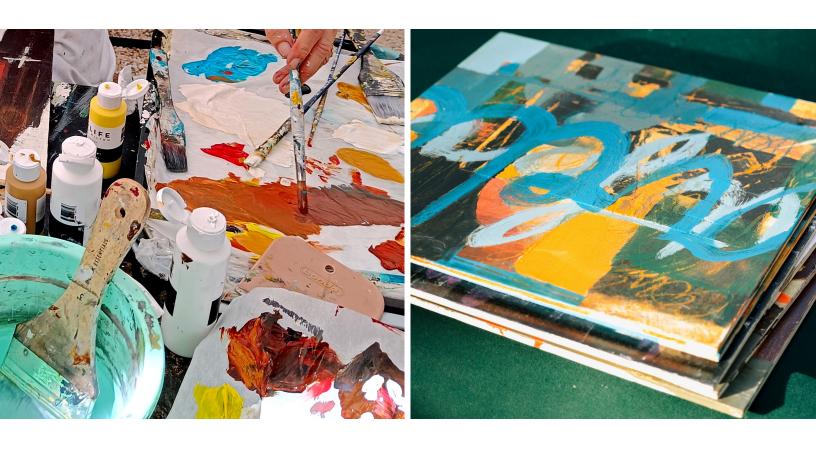

## FRIDAY, OCTOBER 18TH - WEDNESDAY, OCTOBER 23RD

This is the schedule for the next six days.

BREAKFAST 8:00am - 9:30am

ART-MAKING 9:30am - 12:30pm

LUNCH 1:00pm

BREAK 12:30pm - 3:30pm

ART-MAKING 3:30pm - 6:30pm

DINNER 7:00pm

The creative team will attend all morning & afternoon art-making sessions. You're welcome to continue working anytime, the art studio is open 24/7.