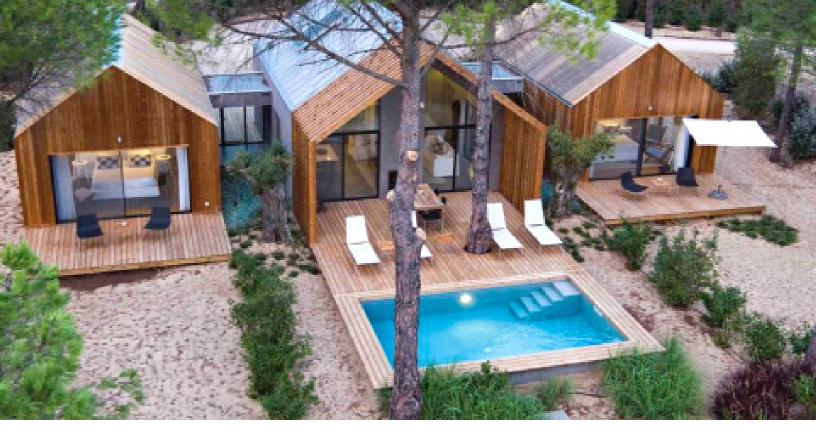

#### WELCOME!

The Art of Leadership Retreat will be held in the breathtaking Comporta region of Portugal.

This is no ordinary retreat. This is a full immersion into creativity, community, and the kind of personal growth that has the power to transform every facet of your life.

For seven soul-stirring days, you'll be surrounded by the magical beauty of the Sublime estate – 17 lush hectares of intimate pools, umbrella pines, and wild sand dunes, just an hour from Lisbon. A place where time seems to stand still, allowing you to finally come home to yourself.